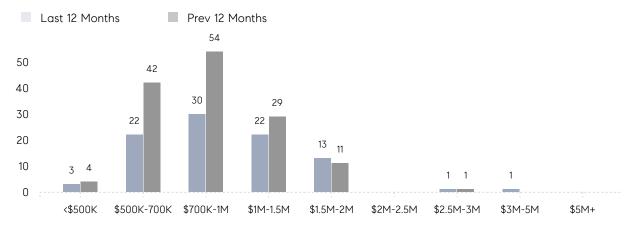

| % OF ASKING PRICE  | 100%        | 103%        |          |
|                | AVERAGE SOLD PRICE | \$1,281,667 | \$1,094,132 | 17%      |
|                | # OF CONTRACTS     | 9           | 11          | -18%     |
|                | NEW LISTINGS       | 8           | 7           | 14%      |
| Condo/Co-op/TH | AVERAGE DOM        | 30          | 48          | -37%     |
|                | % OF ASKING PRICE  | 101%        | 102%        |          |
|                | AVERAGE SOLD PRICE | \$754,375   | \$632,228   | 19%      |
|                | # OF CONTRACTS     | 4           | 2           | 100%     |
|                | NEW LISTINGS       | 2           | 1           | 100%     |

Compass New Jersey Monthly Market Insights

## Mountain Lakes

JUNE 2022

#### Monthly Inventory





#### Contracts By Price Range

#### Listings By Price Range



COMPASS

 $\sim$   $\sim$   $\sim$   $\sim$   $\sim$ / / / / / / / //// | | | | | / ------

Compass makes no representations or warranties, express or implied, with respect to future market conditions or prices of residential product at the time the subject property or any competitive property is complete and ready for occupancy or with respect to any report, study, finding, recommendation or other information provided by Compass herein. Moreover, no warranty, express or implied, is made or should be assumed regarding the accuracy, adequacy, completeness, legality, reliability, merchantability or fitness for a particular purpose of any information, in part or whole, contained herein. All material is presented with the underst