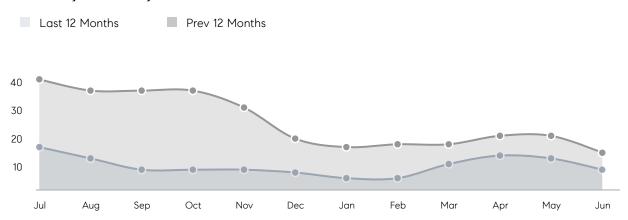

| % OF ASKING PRICE  | 100%        | 103%        |          |
|                | AVERAGE SOLD PRICE | \$1,281,667 | \$1,094,132 | 17%      |
|                | # OF CONTRACTS     | 9           | 11          | -18%     |
|                | NEW LISTINGS       | 8           | 7           | 14%      |
| Condo/Co-op/TH | AVERAGE DOM        | 30          | 48          | -37%     |
|                | % OF ASKING PRICE  | 101%        | 102%        |          |
|                | AVERAGE SOLD PRICE | \$754,375   | \$632,228   | 19%      |
|                | # OF CONTRACTS     | 4           | 2           | 100%     |
|                | NEW LISTINGS       | 2           | 1           | 100%     |

Compass New Jersey Monthly Market Insights

## Mountain Lakes

JUNE 2022

#### Monthly Inventory





#### Contracts By Price Range

#### Listings By Price Range



COMPASS

 $\sim$   $\sim$   $\sim$   $\sim$   $\sim$ / / / / / / / //// | | | | | / ------

Compass makes no representations or warranties, express or implied, with respect to future market conditions or prices of residential product at the time the subject property or any competitive property is complete and ready for occupancy or with respect to any report, study, finding, recommendation or other information provided by Compass herein. Moreover, no warranty, express or implied, is made or should be assumed regarding the accuracy, adequacy, completeness, legality, reliability, merchantability or fitness for a particular purpose of any information, in part or whole, contained herein. All material is presented with the under